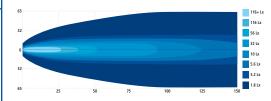

up>TM</sup> Square LED

With a modern housing shape and exclusive ECCO grille recessed in the lens, Equinox is a distinctive universal worklamp that shines brightly in any work environment. The EW2102 model also features the Lo-Glo<sup>®</sup>, an illuminated ECCO logo that provides both a modern look and offers additional safety as an obstruction marker light. Featuring aluminum housing, IP67 protection rating and a 3 year warranty, the EW2102 has the added benefits of a UV hardcoated lens and a moisture wicking vent for superior environmental protection.

| Models   |         |      |            |       |
|----------|---------|------|------------|-------|
| PART NO. | VOLTAGE | AMPS | RAW LUMENS | TYPE  |
| EW2102   | 12-24   | 2.6  | 2000       | Flood |

# 

CE

#### **Beam Pattern**



### **Features and Benefits**

- Eight 3-watt LEDs
- ECCO Lo-Glo® obstruction marker light
- Polycarbonate UV hardcoated lens
- Aluminum heatsink housing
- Moisture wicking vent
- Zinc plated steel mounting bracket

T 800-635-5900 | orders@eccogroup.com